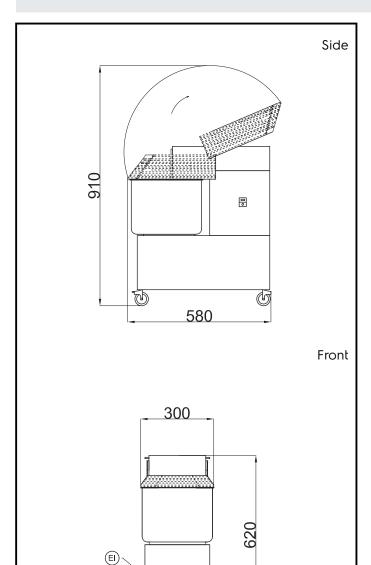

External dimensions, Width: 300 mm
External dimensions, Depth: 550 mm
External dimensions, Height: 620 mm
Shipping weight: 47 kg
Bowl capacity: 10 lt

Dough Mixers 10 liter Spiral Dough Kneader, 1 Speed