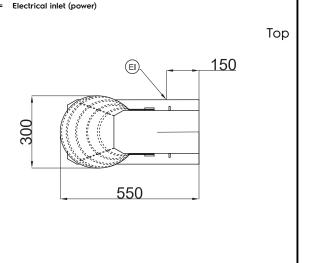

External dimensions, Width: 300 mm
External dimensions, Depth: 550 mm
External dimensions, Height: 620 mm
Shipping weight: 47 kg
Bowl capacity: 10 lt

Dough Mixers 10 liter Spiral Dough Kneader, 1 Speed