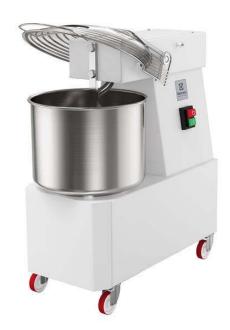

#### Item No.

Spiral dough kneader on wheels for pizzerias, bakeries and pastries. Ingredients are kneaded with a stainless steel spiral mixer arm synchronised with bowl rotation (motorized not removable bowl). Body is in painted steel, the 10 lt capacity bowl, the spiral mixer arm and dough breaker pin are in stainless steel. The safety screen allows ingredients to be added without stopping the machine. Equipped with a low voltage control panel with buttons and safety device to stop the machine when the protection screen is opened. 1 speed= 88 rpm - spiral arm, 10 rpm - bowl. Maximum dough capacity: 8 kg per cycle (max flour 5kg/cycle), with 60% hydratation.

### **Main Features**

- Spiral dough kneader with motorized bowl (not removable) and fixed head.
- Ideal for kneading pizza dough, bread or similar dough.
- One speed kneading (tool speed: 88 rpm, bowl speed: 10 rpm).
- Stainless steel (AISI304) squared dough breaker bar for fast and even kneading results
- Maximum keading capacity: 8 kg per cycle (max flour 5kg/cycle), with 60% hydratation.
- Minimum kneading capacity: 5 kg/cycle, with 60% hydratation.
- Transparent protective screen to reduce flour dust release in the work area during kneading (EU EN453:2014) and to prevent dough contaminations.
- Safety device stops the appliance if the cover is openend.
- Equipped with 4 wheels, of which 2 with brakes, allowing to easily move the appliance for storage or cleaning.
- The appliance fits under standard kitchen worktops (see installation drawing).

#### Construction

- Constructed in painted steel.
- AISI304 stainless steel bowl, spiral hook and dough breaker bar.
- IP54 protected control panel.
- IP23 for the appliance overall.
- Plug as standard (schuko type).